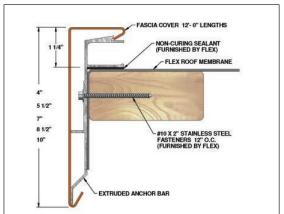

■ lex Roofing Systems' full system warranties include the Flex roof edge system and ensure complete wind protection from edge to edge. When it comes to protecting your building's roof from wind damage, nothing is more important than the strength of its edge. That's why all of our systems have been tested and proven to provide maximum protection.

- Fast Lead Times
- Quick, Easy Installation
- Full System Warranty

## Flexlock FLE

### Flexlock FLE Roof Edge

24 ga. & .040" fascia cover



Fully Adhered or Mechanically Attached Single-Ply Version

### Flexlock FLE-HG Roof Edge

.050" & .063" fascia cover



Fully Adhered or Mechanically Attached Single-Ply Version



flexroofingsystems.com 800-969-0108





### Flexlock FLE Extended Roof Edge

.050" & .063" fascia cover



Fully Adhered or Mechanically Attached Single-Ply Version

#### Installed Flexlock FLE Extended Roof Edge



# Additional Fascia & Coping Solutions

#### Flexlock FLT Roof Edge

24 ga., .040", .050" & .063" fascia cover



Fully Adhered or Mechanically Attached Single-Ply Version

#### Installation is a snap



#### Flexlock FLS Roof Edge

24 ga., .040", .050" & .063" fascia cover



Fully Adhered or Mechanically Attached Single-Ply Version

#### Flexcap FLC Coping

24 ga., .040", .050" & .063" coping cover



Tapered Version Flat or Existing Slope Version Available