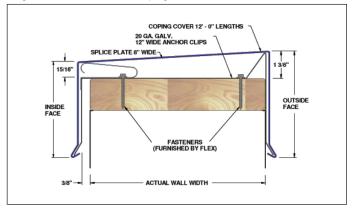

#### Flexcap FLC Coping

24 ga., .040", .050" & .063" coping cover

Tapered Version Flat or Existing Slope Version Available