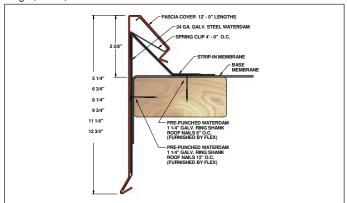

### Flexlock FLE Extended Roof Edge

.050" & .063" fascia cover

Fully Adhered or Mechanically Attached Single-Ply Version