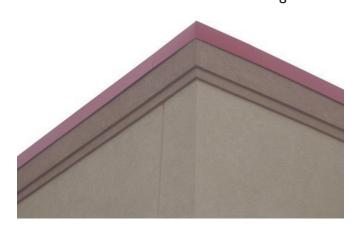

complete wind protection from edge to edge. When it comes to protecting your building's roof from wind damage, nothing is more important than the strength of its edge. That's why all of our systems have been tested and proven to provide maximum protection.

- Fast Lead Times
- Quick, Easy Installation
- Full System Warranty

## Flexlock FLE

### Flexlock FLE Roof Edge

24 ga. & .040" fascia cover



Fully Adhered or Mechanically Attached Single-Ply Version

### Flexlock FLE-HG Roof Edge

.050" & .063" fascia cover



Fully Adhered or Mechanically Attached Single-Ply Version



flexroofingsystems.com 800-969-0108





### Flexlock FLE Extended Roof Edge

.050" & .063" fascia cover



Fully Adhered or Mechanically Attached Single-Ply Version

#### Installed Flexlock FLE Extended Roof Edge



# Additional Fascia & Coping Solutions

#### Flexlock FLT Roof Edge

24 ga., .040", .050" & .063" fascia cover



Fully Adhered or Mechanically Attached Single-Ply Version

#### Installation is a snap



#### Flexlock FLS Roof Edge

24 ga., .040", .050" & .063" fascia cover



Fully Adhered or Mechanically Attached Single-Ply Version

#### Flexcap FLC Coping

24 ga., .040", .050" & .063" coping cover



Tapered Version Flat or Existing Slope Version Available