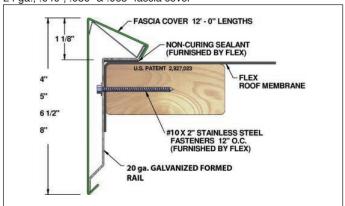

### Flexlock FLE Roof Edge

24 ga. & .040" fascia cover

Fully Adhered or Mechanically Attached Single-Ply Version