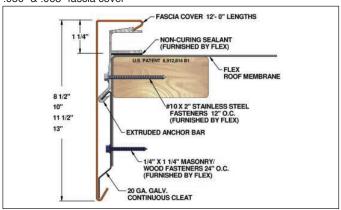

### Flexlock FLE Extended Roof Edge

.050" & .063" fascia cover

Fully Adhered or Mechanically Attached Single-Ply Version