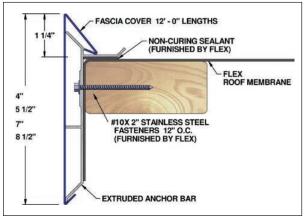

## Flexlock FLE

### Flexlock FLE Roof Edge

24 ga. & .040" fascia cover

Fully Adhered or Mechanically Attached Single-Ply Version