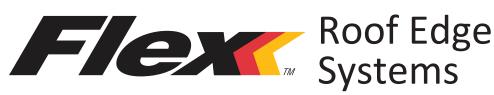

## Flexlock FLE

### Flexlock FLE Roof Edge

24 ga. & .040" fascia cover

Fully Adhered or Mechanically Attached Single-Ply Version